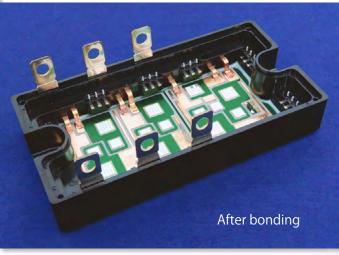

## SoundBonding application

Bonding technology of bus bars for power module by SoundPower at the first time in the world, was adopted in industrial robots in 1997

Power module for robot control

High power type power module for automobiles

[DSS/Metal SoundBonding system with Dual Support System] that Ultex developed ahead of world, was used in this application and we accomplished [non-trouble] in this system for 10 years in mass production